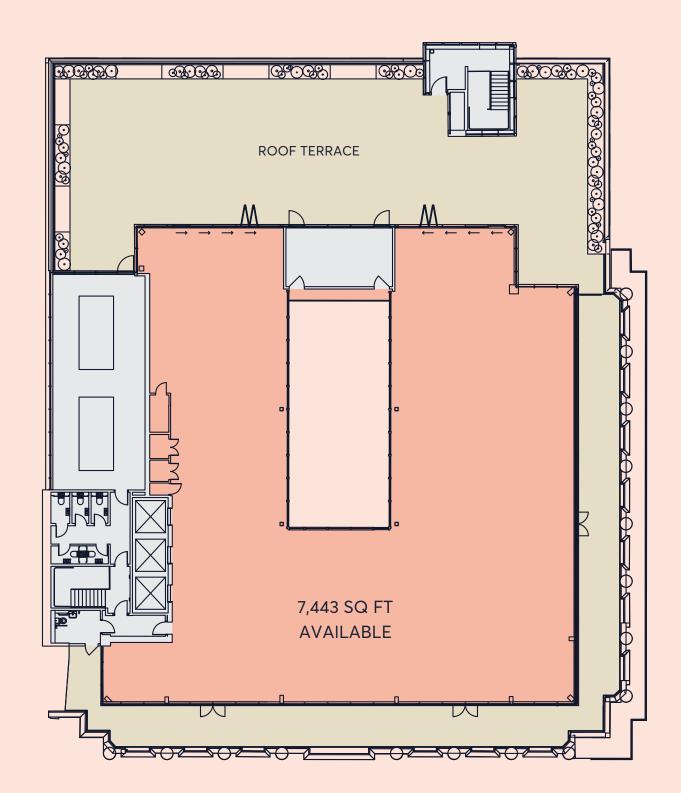

# 03 TERRACE Exceptional 5,800 sq ft private terrace

FORMULAC

04 HAMMERSMITH

## Space to make your own

| Floor         | Use       | Sq Ft   |
|---------------|-----------|---------|
| Fourth        | Office    | 7,443   |
|               | Terrace   | (5,811) |
| Third         | Office    | 15,150  |
| Second        | Office    | 15,166  |
| First         | Office    | 15,244  |
| Ground (Part) | Office    | 6,495   |
|               | Reception | (2,740) |
| Total Office  |           | 59,498  |