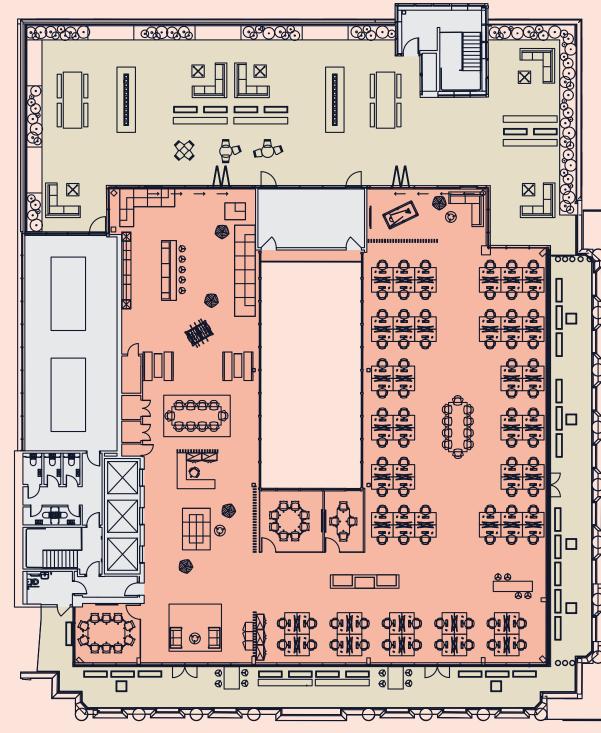

| Desks         | 150 | Teapoint       | 01 |
|---------------|-----|----------------|----|
| Hot desks     | 40  | Breakout areas | 02 |
| Meeting rooms | 07  | Comms rooms    | 01 |