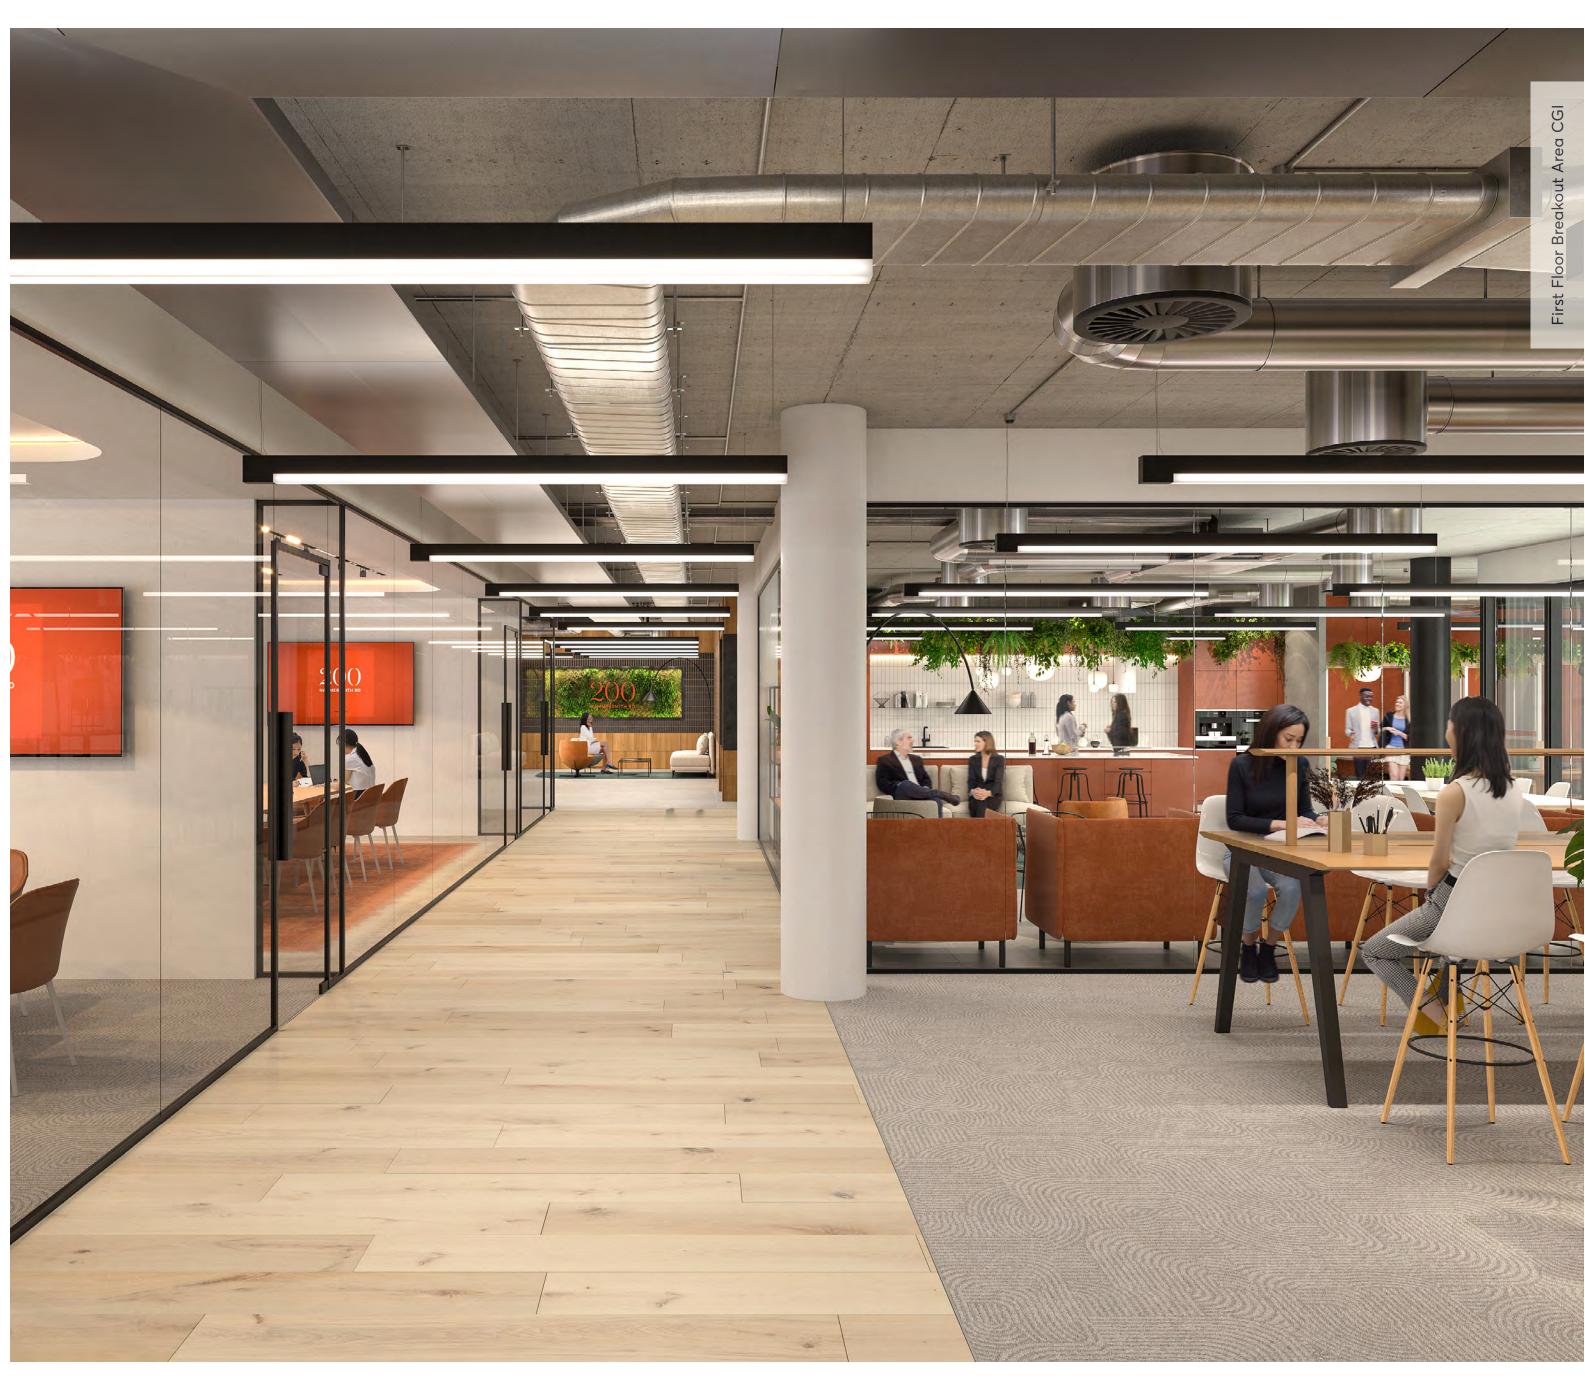

## New business lounge & break out spaces

With a new business lounge providing an impressive welcome to tenants and visitors.

## First class building amenities

STARBUCKS

- Newly refurbished reception and atrium lounge
- 4th floor has extensive 5,800 sq ft roof terrace
- On-site Starbucks
- Extensively refurbished to include new M&E with exposed services finish
- EPC rating 'B' and 'C'
- New 4 pipe fan-coil air conditioning
- New suspended LED linear lighting
- Fully accessible raised floors with 180mm void
- 3 new 10 person passenger lifts
- New male & female WCs on every floor
- Showers, lockers and changing facilities in basement
- Secure basement car parking and 86 bike racks