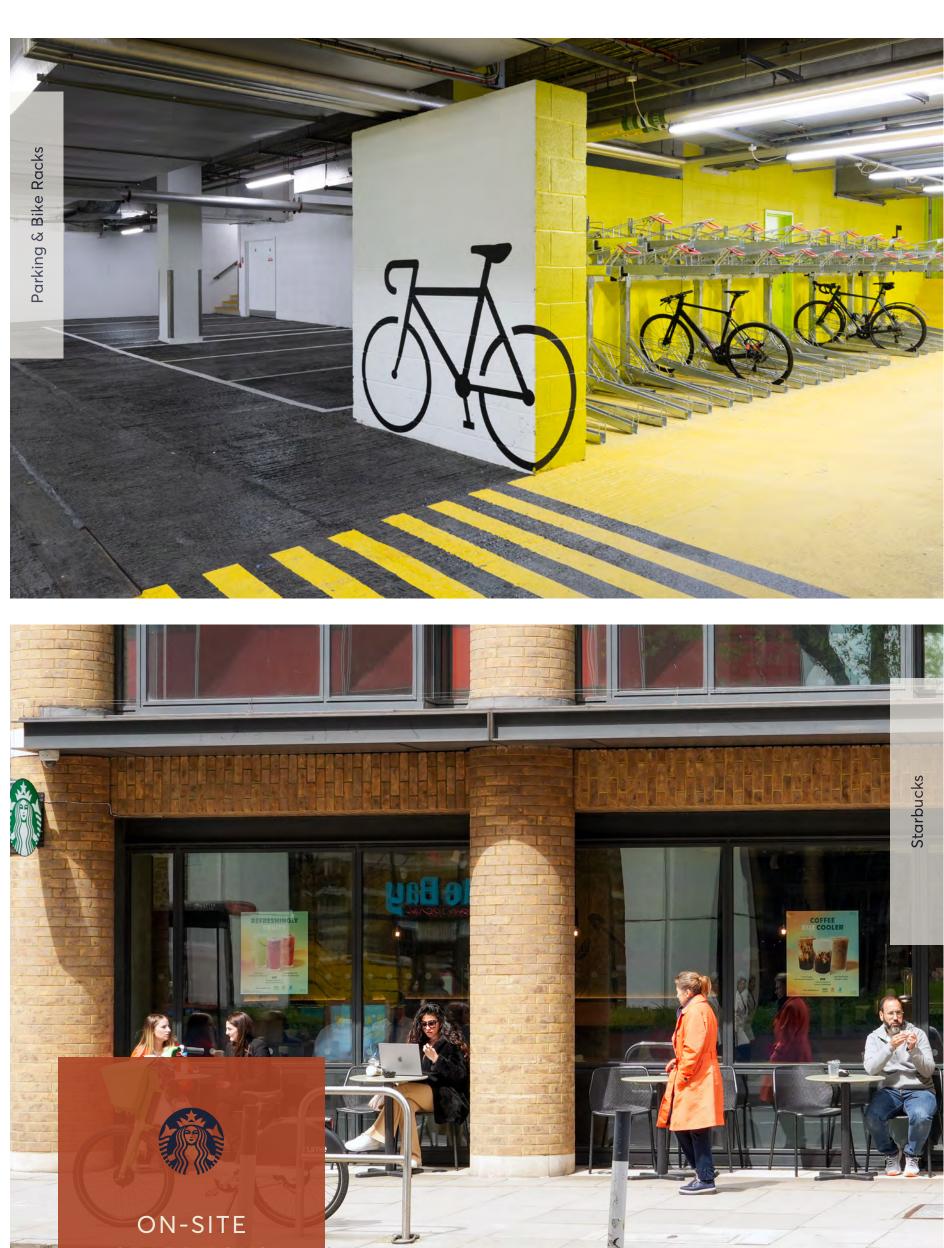

## First class building amenities

STARBUCKS

- Newly refurbished reception and atrium lounge
- 4th floor has extensive 5,800 sq ft roof terrace
- On-site Starbucks
- Extensively refurbished to include new M&E with exposed services finish
- EPC rating 'B' and 'C'
- New 4 pipe fan-coil air conditioning
- New suspended LED linear lighting
- Fully accessible raised floors with 180mm void
- 3 new 10 person passenger lifts
- New male & female WCs on every floor
- Showers, lockers and changing facilities in basement
- Secure basement car parking and 86 bike racks