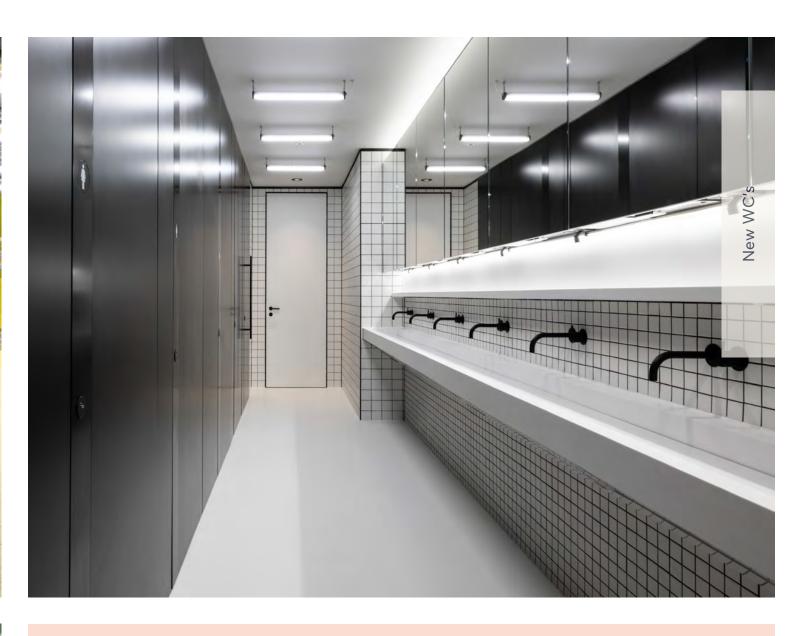

## First class building amenities

STARBUCKS

- Newly refurbished reception and atrium lounge
- 4th floor has extensive 5,800 sq ft roof terrace
- On-site Starbucks
- Extensively refurbished to include new M&E with exposed services finish
- EPC rating 'B' and 'C'
- New 4 pipe fan-coil air conditioning
- New suspended LED linear lighting
- Fully accessible raised floors with 180mm void
- 3 new 10 person passenger lifts
- New male & female WCs on every floor
- Showers, lockers and changing facilities in basement
- Secure basement car parking and 86 bike racks