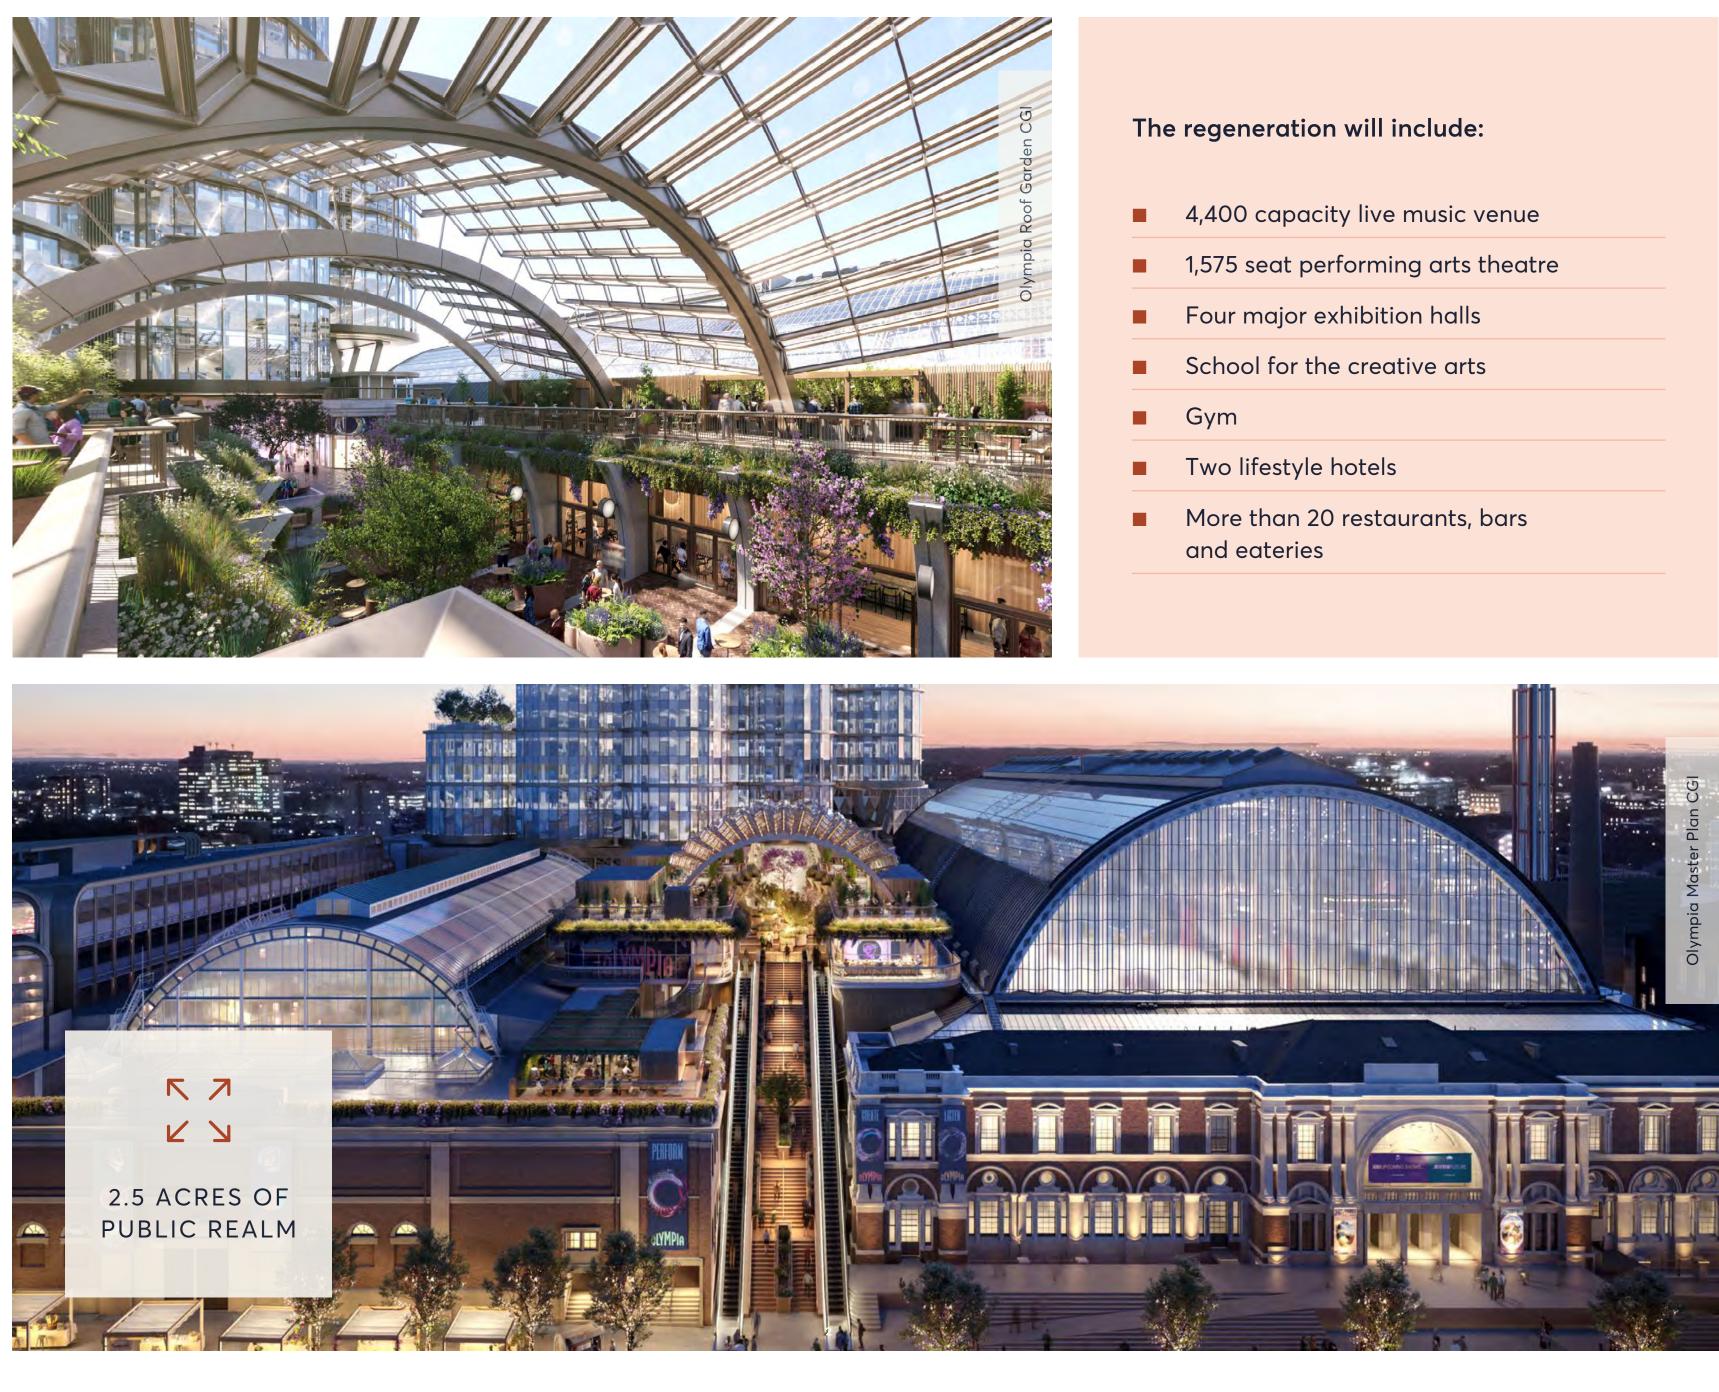

## London's newest cultural landmark

The £1 billion regeneration of Olympia is set to create destination for art, culture, education, entertainment, exhibitions, music, food, drink and work.