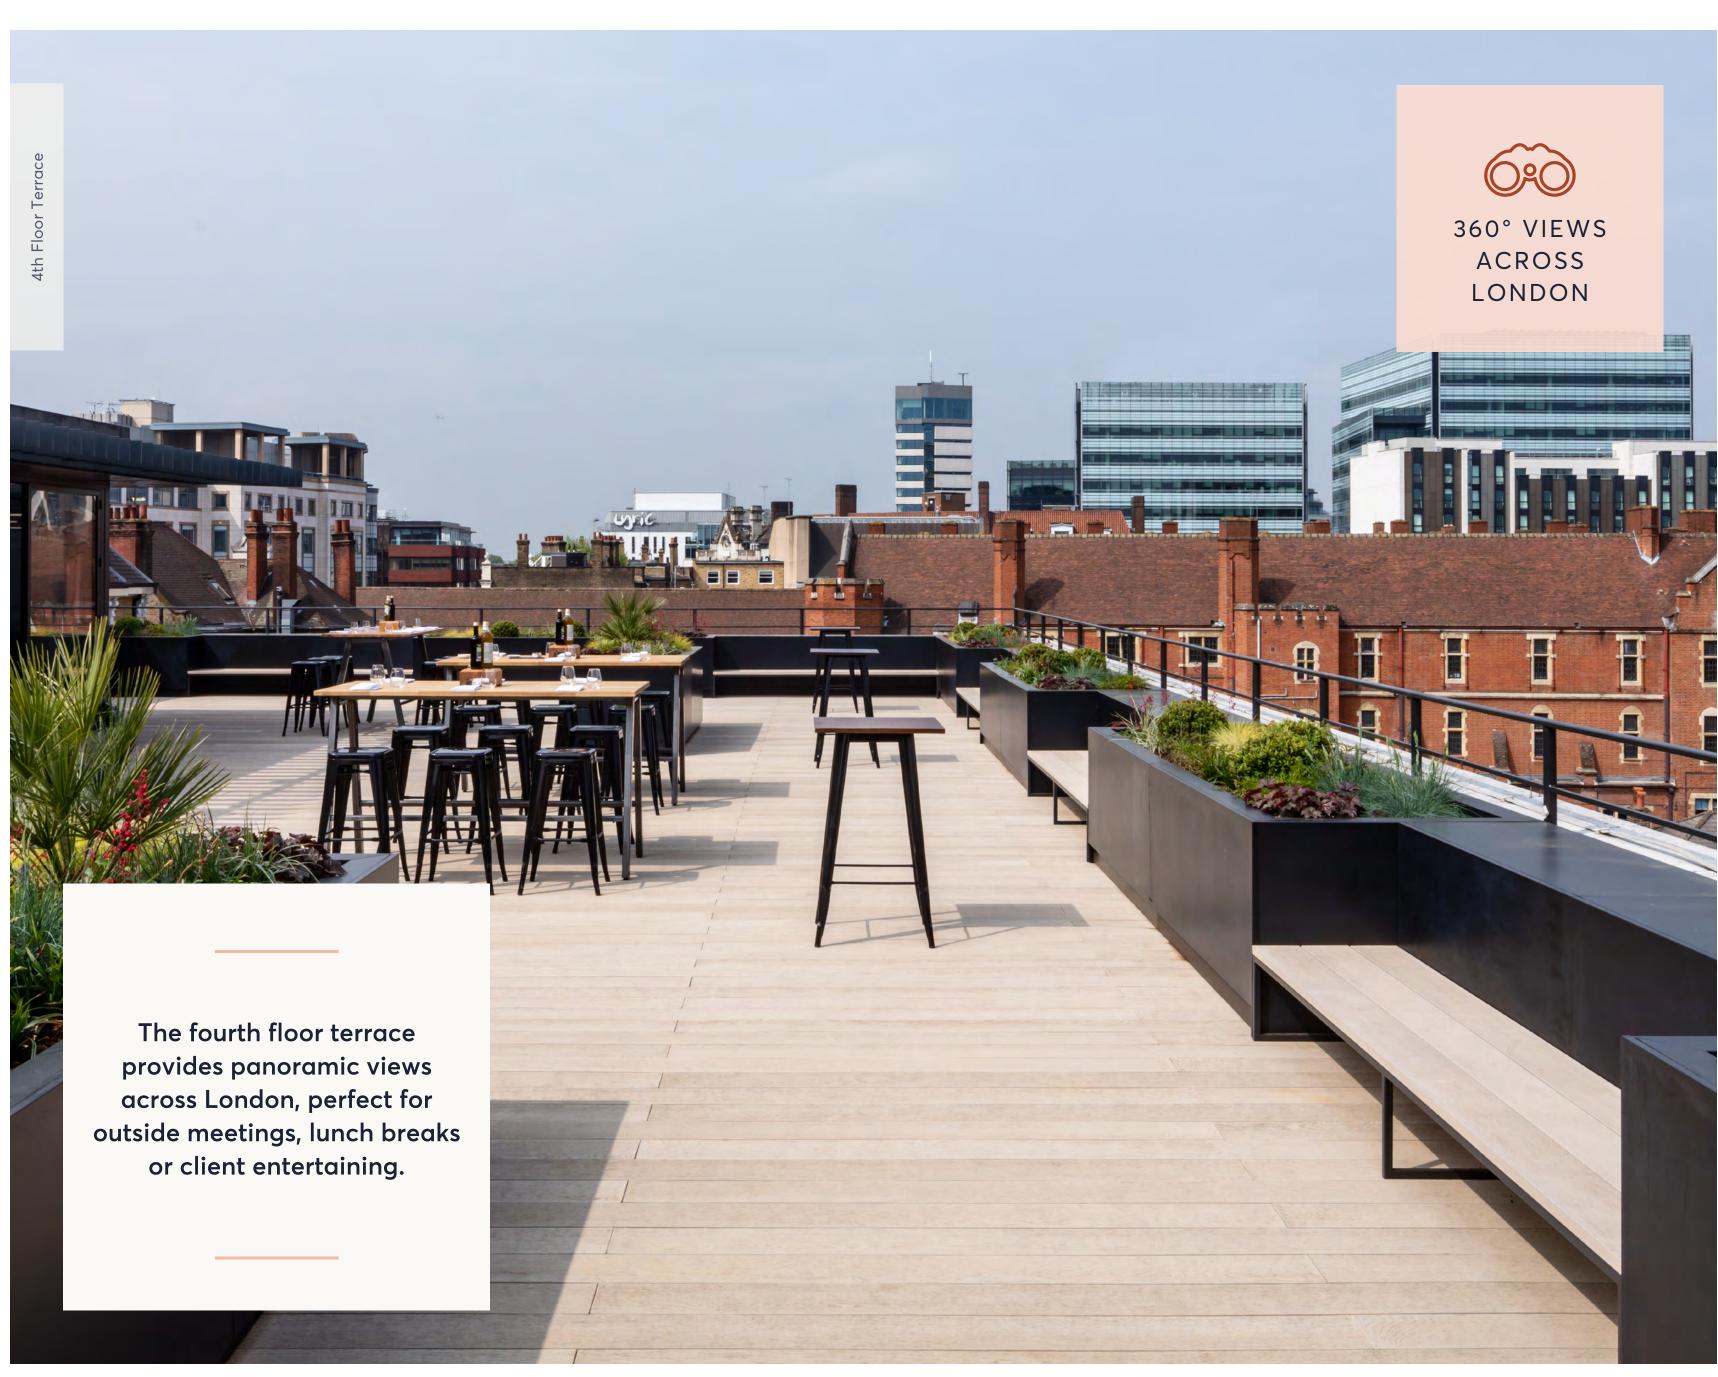

## HAMMERSMITH RD

### London W6

01 OVERVIEW

## Naturally nurturing workspace



200 Hammersmith Road provides a rare opportunity to acquire a self-contained, HQ building. Alternatively space can be provided from 6,000 - 60,000 sq ft.

The building offers considered, sustainable and flexible spaces – designed to nurture your business and the people who work for you.





### 02 ENTRANCE

## New business lounge & break out spaces



With a new business lounge providing an impressive welcome to tenants and visitors.





# 03 TERRACE Exceptional 5,800 sq ft private terrace











FORMULAC

04 HAMMERSMITH

## Amongst the big hitters







wework



05 SPECIFICATION

## First class building amenities







STARBUCKS



- Newly refurbished reception and atrium lounge
- 4th floor has extensive 5,800 sq ft roof terrace
- On-site Starbucks
- Extensively refurbished to include new M&E with exposed services finish
- EPC rating 'B' and 'C'
- New 4 pipe fan-coil air conditioning
- New suspended LED linear lighting
- Fully accessible raised floors with 180mm void
- 3 new 10 person passenger lifts
- New male & female WCs on every floor
- Showers, lockers and changing facilities in basement
- Secure basement car parking and 86 bike racks



### 06 ACCOMMODATION

## Space to make your own



| Floor         | Use       | Sq Ft   |
|---------------|-----------|---------|