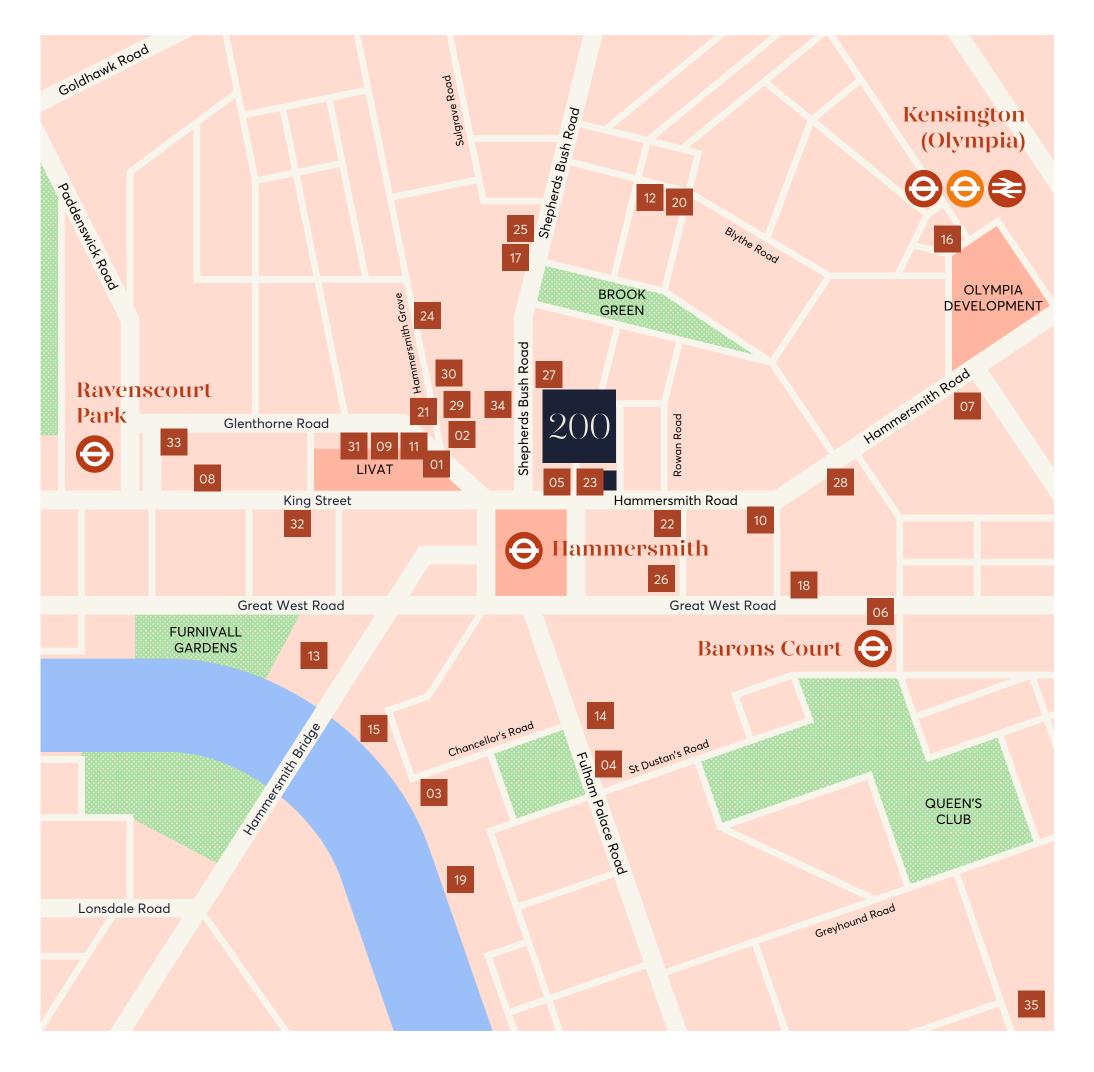

### 13 AMENITIES

## At the heart of Hammersmith

200 Hammersmith Road is ideally positioned for riverside walks and strolls in the park – perfect for helping to maintain a healthy work / life, balance.

The local area offers vibrant cafés, bars, shops and public spaces – with a wide variety of leisure facilities and gyms on your doorstep.

#### **RESTAURANTS & BARS**

| 01 | Blanche Eatery    |
|----|-------------------|
| 02 | Bill's            |
| 03 | Bread Lab         |
| 04 | Café Barca        |
| 05 | Faber             |
| 06 | Gails             |
| 07 | Kampai            |
| 80 | Khun Pakin Thai   |
| 09 | Lyric Bar & Grill |
| 10 | Latymers          |
|    |                   |

- 11 La Petite Bretagne
- 12 Pentolina
- 13 Rutland Arms
- 14 Salt and Plum
- 15 Sam's Riverside
- 16 Shandeez
- 17 Smith's Cocktail Bar
- 18 Suzu House
- 19 The River Café
- 20 Zia Lucia

#### COFFEE

- 21 Alma22 Gentleman Baristas23 Starbucks
- 24 Caffé Kix

#### HOTELS

25 Brook Green Hotel
26 Novotel
27 Premier Inn
28 St Paul's Hotel

### FITNESS

- 29 Boom Cycle
- 30 Fitness First
- 31 Frame
- 32 Lumi Power Yoga
- 33 State of Mind Fitness
- 34 Surge Fitness
- 35 Virgin Active