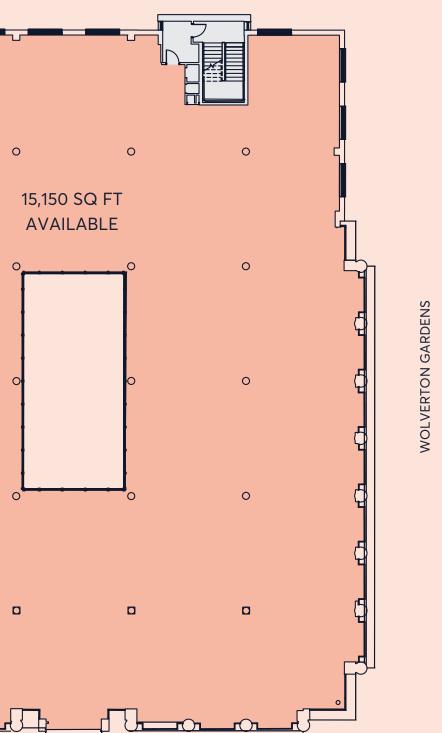

## Space to make your own

| Floor         | Use       | Sq Ft   |
|---------------|-----------|---------|
| Fourth        | Office    | 7,443   |
|               | Terrace   | (5,811) |
| Third         | Office    | 15,150  |
| Second        | Office    | 15,166  |
| First         | Office    | 15,244  |
| Ground (Part) | Office    | 6,495   |
|               | Reception | (2,740) |
| Total Office  |           | 59,498  |

# Typical Upper Floor

HAMMERSMITH ROAD

For indicative purposes only. Not to scale.

### **Typical Upper**

Fourth 15,150 SQ FT 1,407 SQ M Floor

WOLVE

HAMMERSMITH ROAD

HAMMERSMITH ROAD

| Desks         | 80 | Teapoint       | 01 |
|---------------|----|----------------|----|
| Hot desks     | 30 | Breakout areas | 02 |
| Meeting rooms | 03 |                |    |