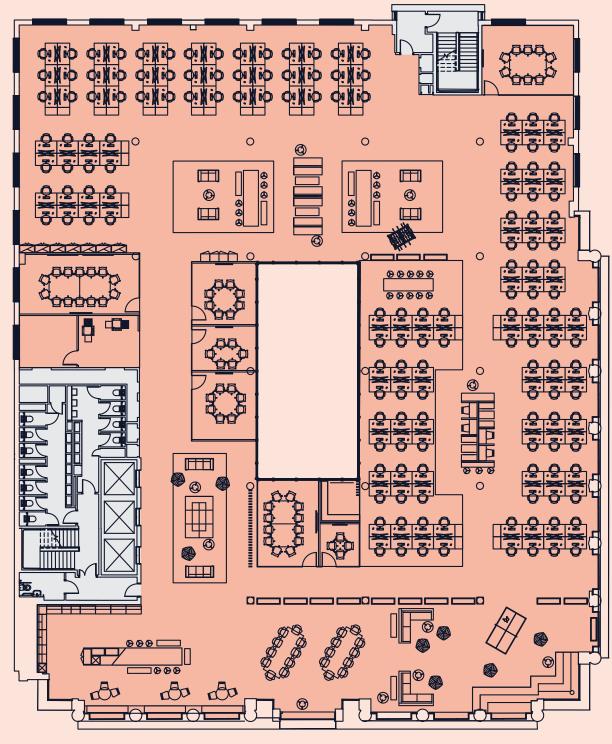

### **Typical Upper**

Fourth 15,150 SQ FT 1,407 SQ M Floor

WOLVE

HAMMERSMITH ROAD

HAMMERSMITH ROAD

| Desks         | 80 | Teapoint       | 01 |
|---------------|----|----------------|----|
| Hot desks     | 30 | Breakout areas | 02 |
| Meeting rooms | 03 |                |    |