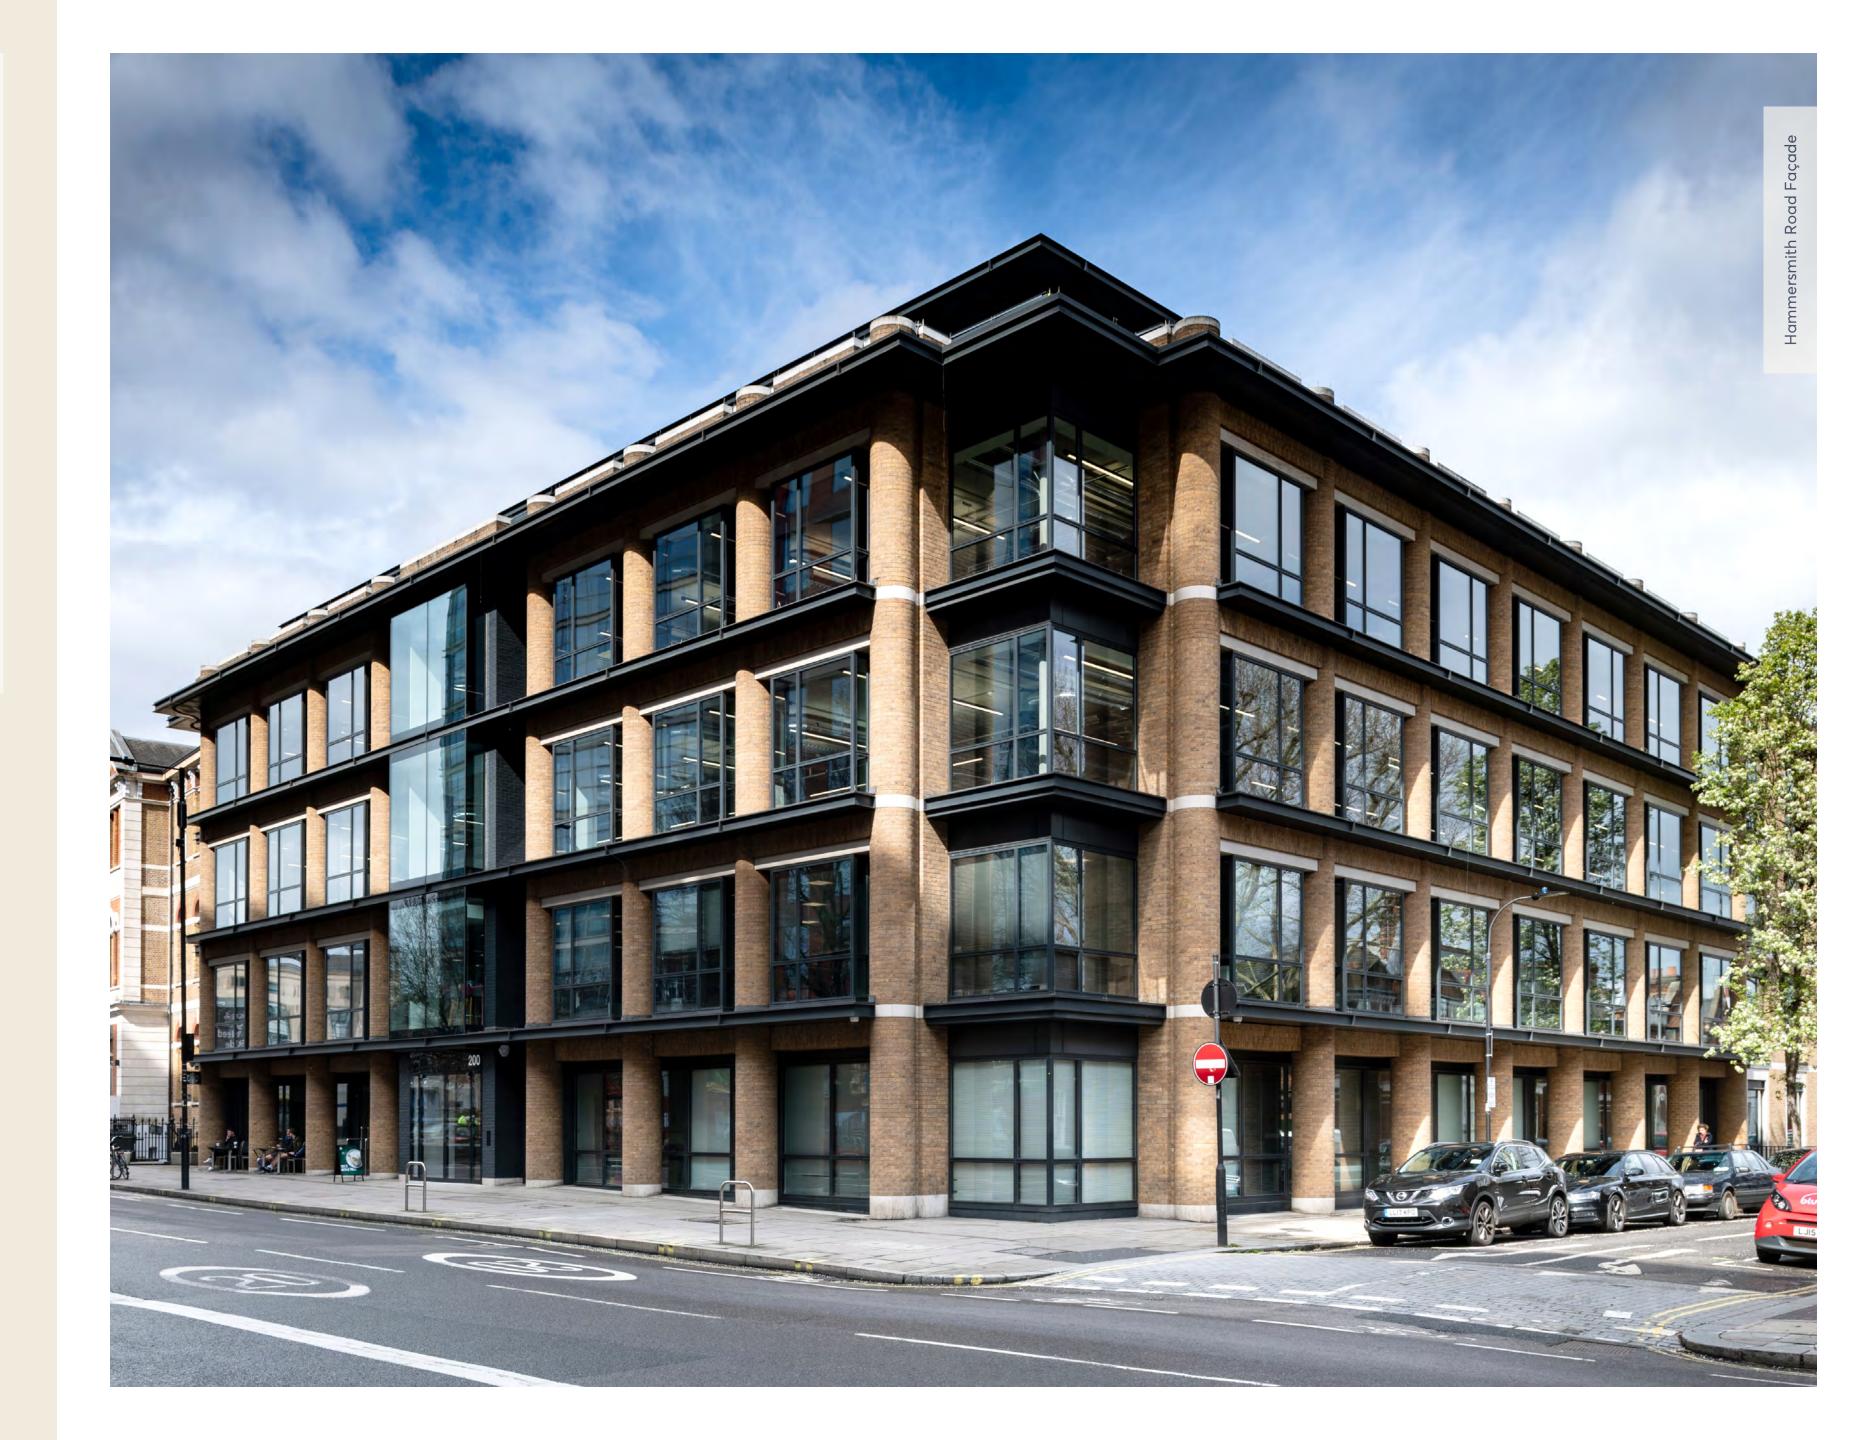

## HAMMERSMITH RD

### London W6

01 OVERVIEW

## Naturally nurturing workspace

200 Hammersmith Road provides a rare opportunity to acquire a self-contained, HQ building. Alternatively space can be provided from 6,000 - 60,000 sq ft.

The building offers considered, sustainable and flexible spaces – designed to nurture your business and the people who work for you.