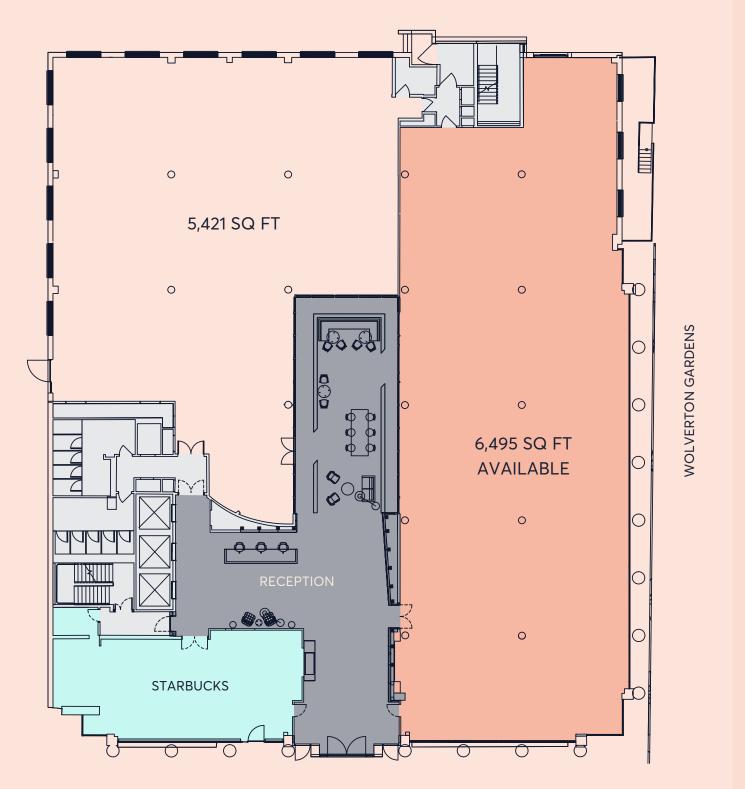

## Ground Floor

# 6,495 SQ FT 603 SQ M

### 6,495 SQ FT 603 SQ M

Floor

| Desks            | 54 | Meeting rooms | 04 | Breakout areas | 01 |
|------------------|----|---------------|----|----------------|----|
| 1 person offices | 02 | Phone booth   | 02 | Comms rooms    | 01 |
| Hot desks        | 20 | Teapoint      | 01 | Reception      | 01 |