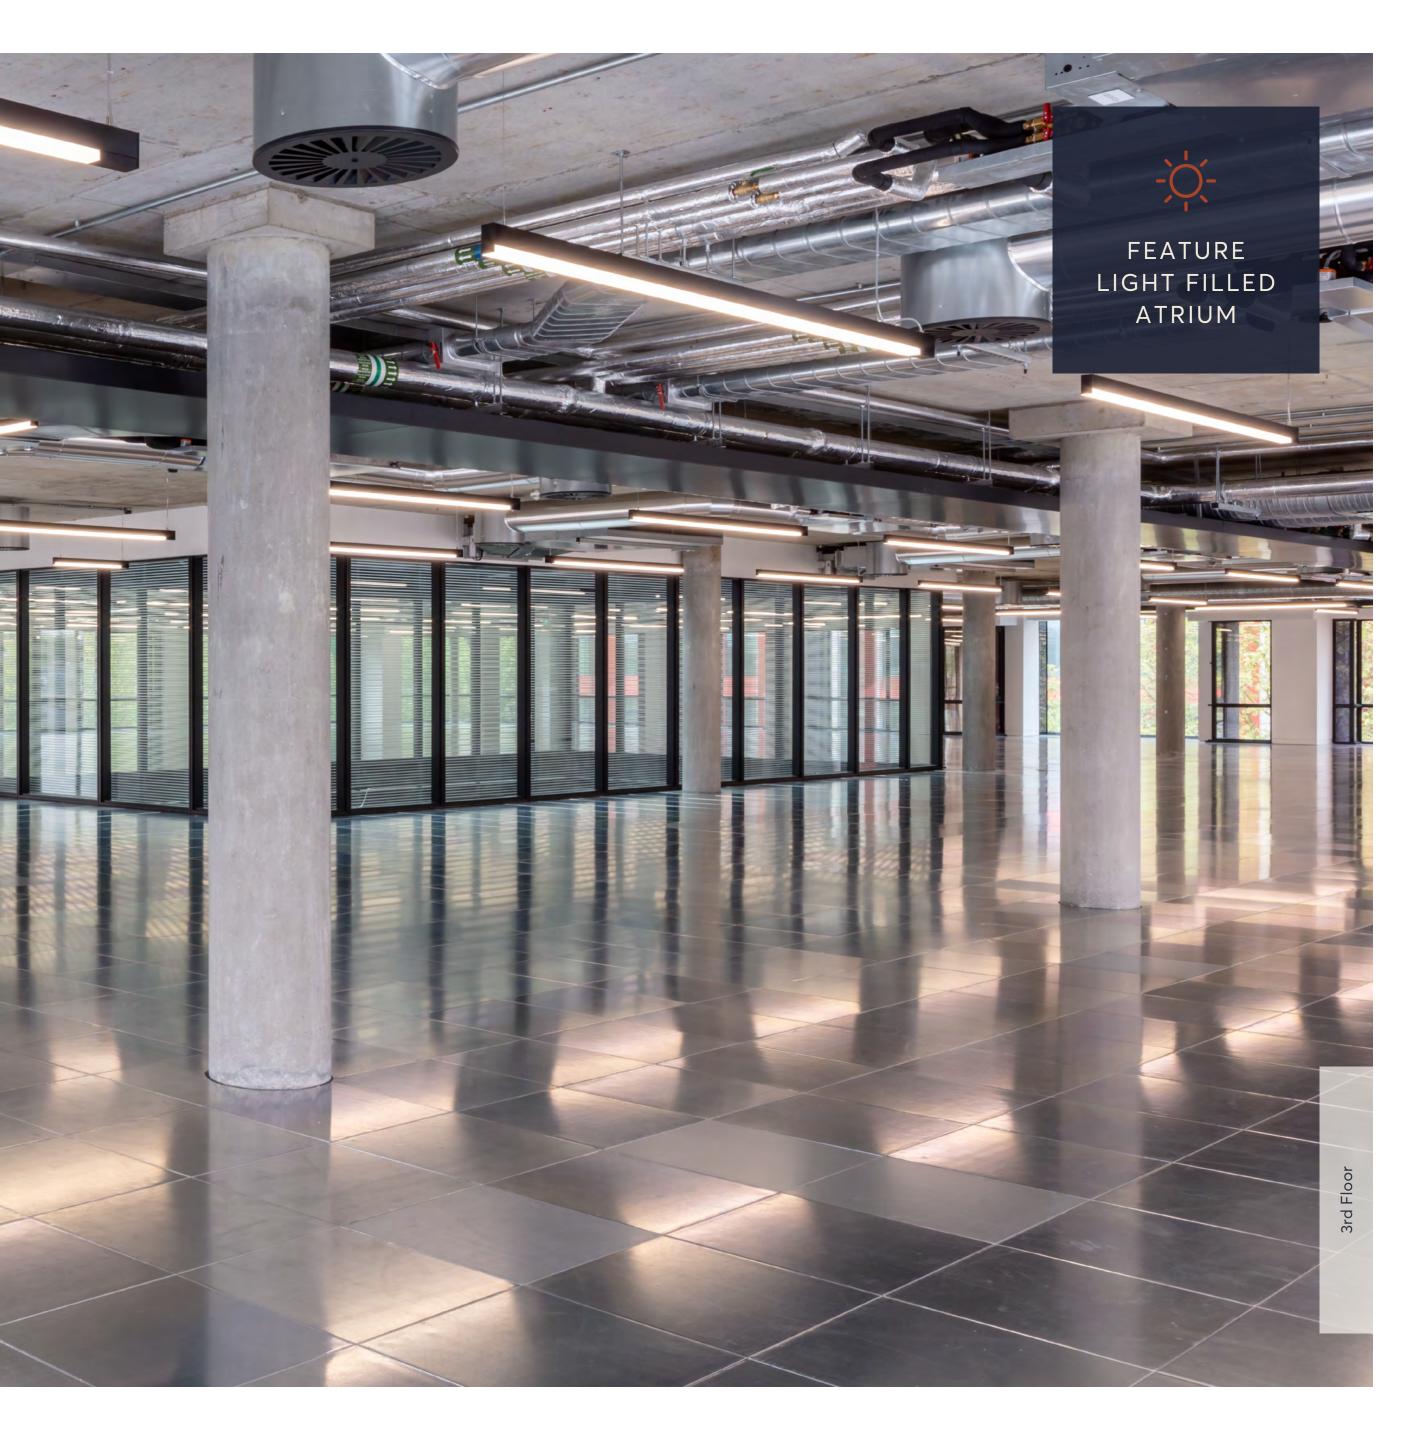

## First class building amenities

STARBUCKS

- Newly refurbished reception and atrium lounge
- 4th floor has extensive 5,800 sq ft roof terrace
- On-site Starbucks
- Extensively refurbished to include new M&E with exposed services finish
- EPC rating 'B' and 'C'
- New 4 pipe fan-coil air conditioning
- New suspended LED linear lighting
- Fully accessible raised floors with 180mm void
- 3 new 10 person passenger lifts
- New male & female WCs on every floor
- Showers, lockers and changing facilities in basement
- Secure basement car parking and 86 bike racks