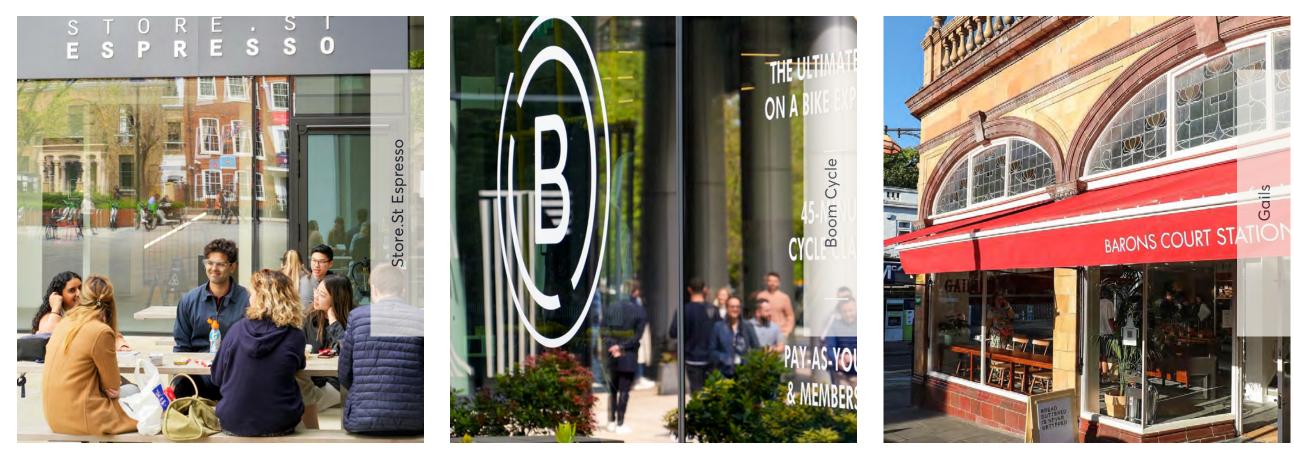

## Recharge and refuel

#### **RESTAURANTS & BARS**

| 01 | Blanche Eatery    |
|----|-------------------|
| 02 | Bill's            |
| 03 | Bread Lab         |
| 04 | Café Barca        |
| 05 | Faber             |
| 06 | Gails             |
| 07 | Kampai            |
| 80 | Khun Pakin Thai   |
| 09 | Lyric Bar & Grill |
| 10 | Latymers          |
|    |                   |

- 11 La Petite Bretagne
- 12 Pentolina
- 13 Rutland Arms
- 14 Salt and Plum
- 15 Sam's Riverside
- 16 Shandeez
- 17 Smith's Cocktail Bar
- 18 Suzu House
- 19 The River Café
- 20 Zia Lucia

#### COFFEE

- 21 Alma22 Gentleman Baristas23 Starbucks
- 24 Caffé Kix

### FITNESS

- 29 Boom Cycle
- 30 Fitness First
- 31 Frame
- 32 Lumi Power Yoga
- 33 State of Mind Fitness
- 34 Surge Fitness
- 35 Virgin Active