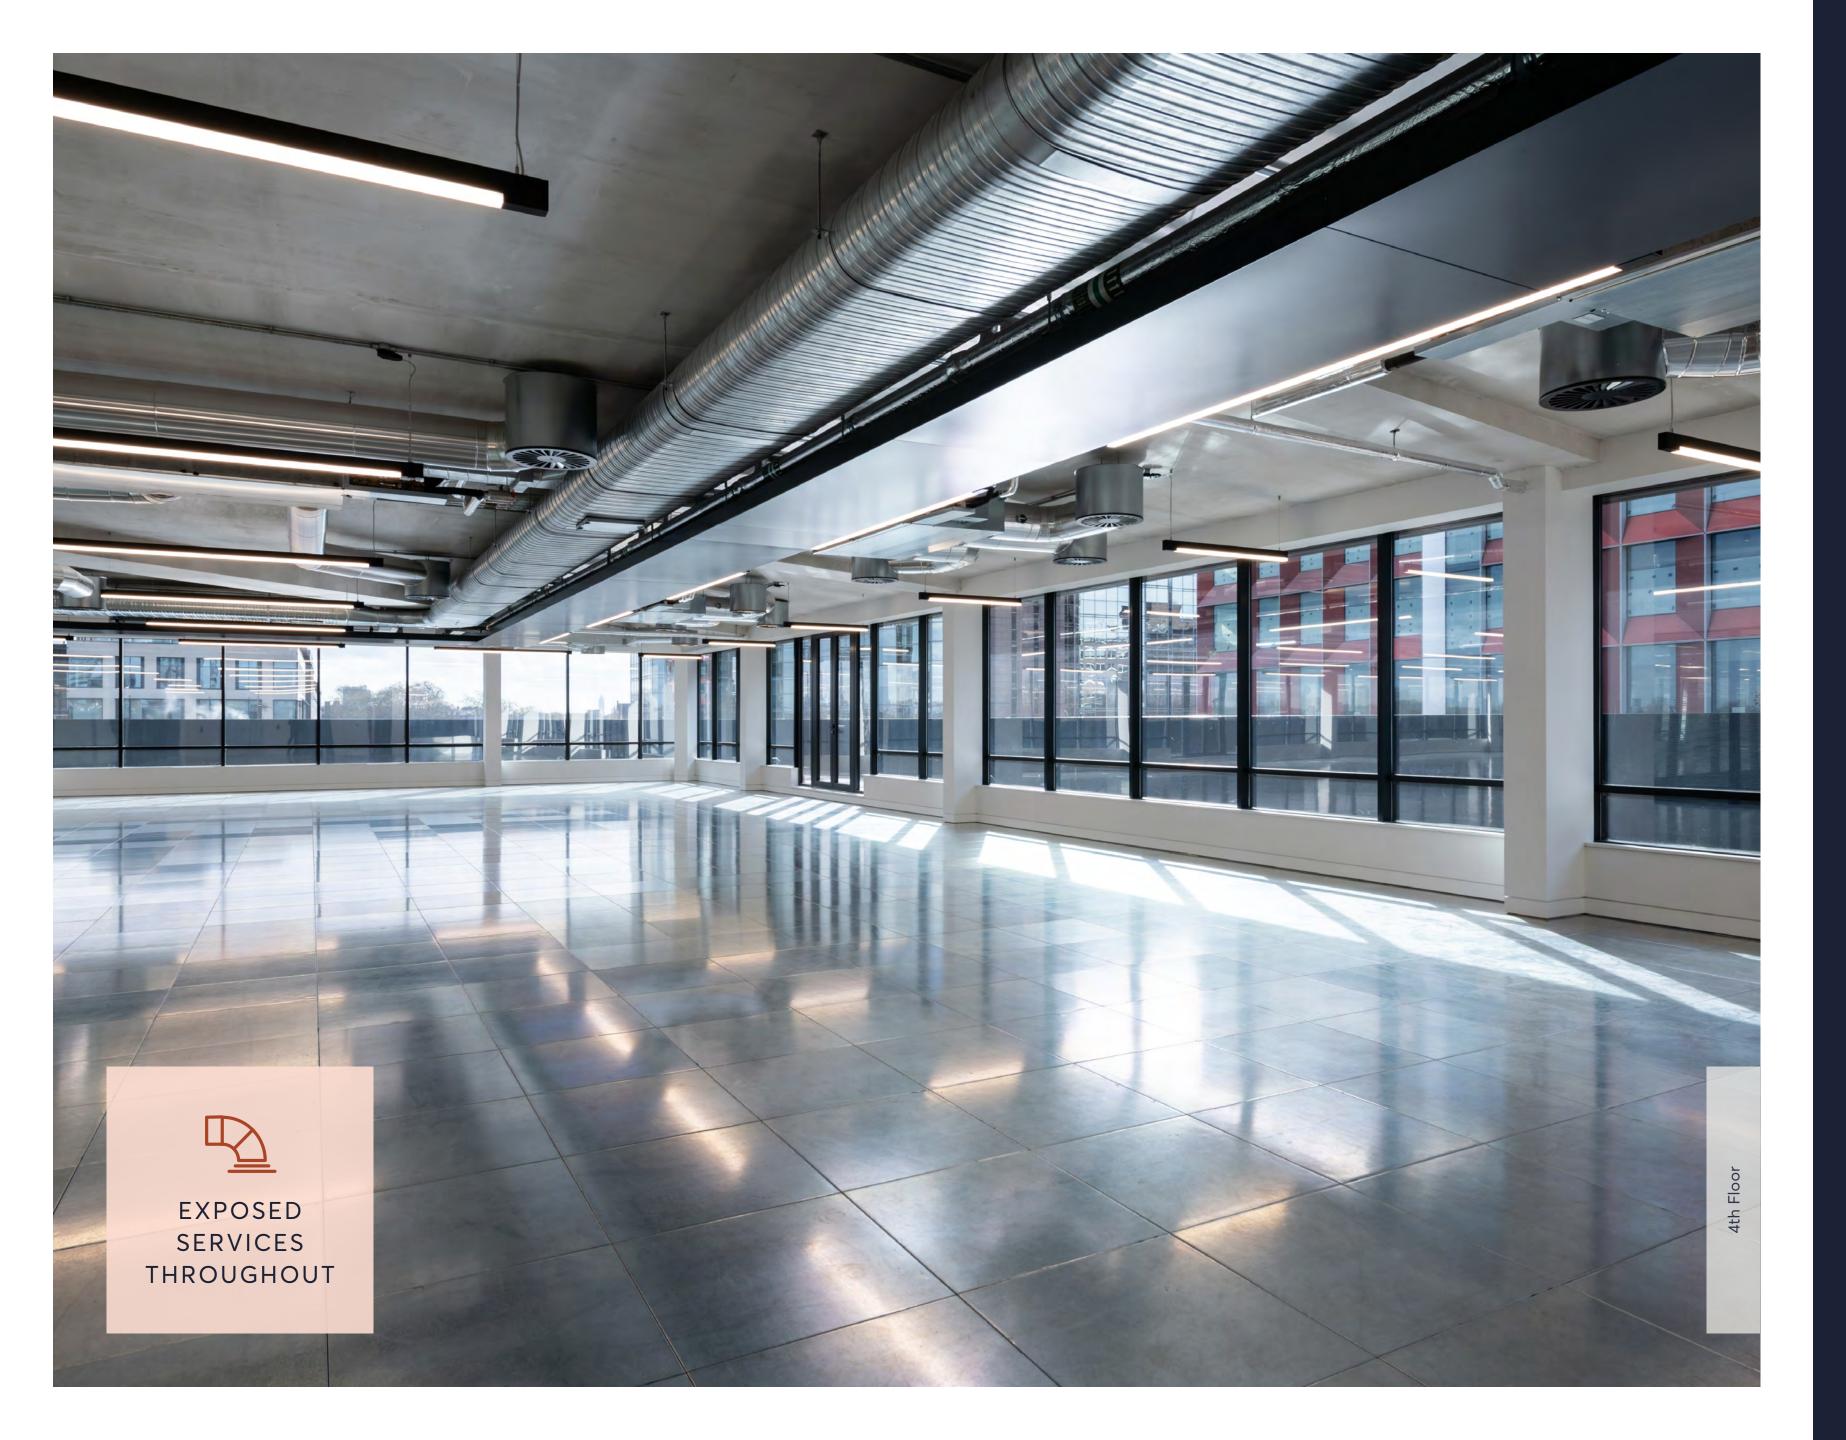

## First class building amenities

STARBUCKS

- Newly refurbished reception and atrium lounge
- 4th floor has extensive 5,800 sq ft roof terrace
- On-site Starbucks
- Extensively refurbished to include new M&E with exposed services finish
- EPC rating 'B' and 'C'
- New 4 pipe fan-coil air conditioning
- New suspended LED linear lighting
- Fully accessible raised floors with 180mm void
- 3 new 10 person passenger lifts
- New male & female WCs on every floor
- Showers, lockers and changing facilities in basement
- Secure basement car parking and 86 bike racks